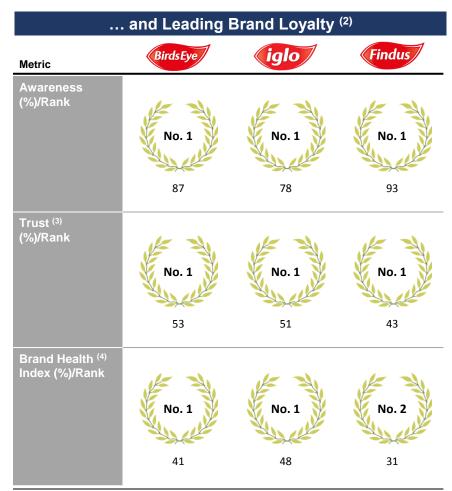

### Three Strong Brands with Leading European Market Position

Source: Company information, Euromonitor, AC Nielsen, IRI, Ipsos.

- 1. Relative to No. 2 branded competitor as per AC Nielsen and IRI data; Revenues at reported currency for the year ended 31 December 2014; €35mm of Other revenue.
- Relates to frozen food market. Iglo values shown are results in Germany.
- 3. YTD average as of December 2014. Trust % based on questionnaire "Thinking about the food brands shown here, please consider each of the statements based on % of participants below and for each one please indicate which brands you think it applies to. You can indicate as many brands as you like for each statement. Which of these ... is a brand I trust?"
- 4. Brand Health at December 2014, Source: losos, Brand Health measured from standardized public survey attitude measures that are generalizable across brands, business sectors and markets,