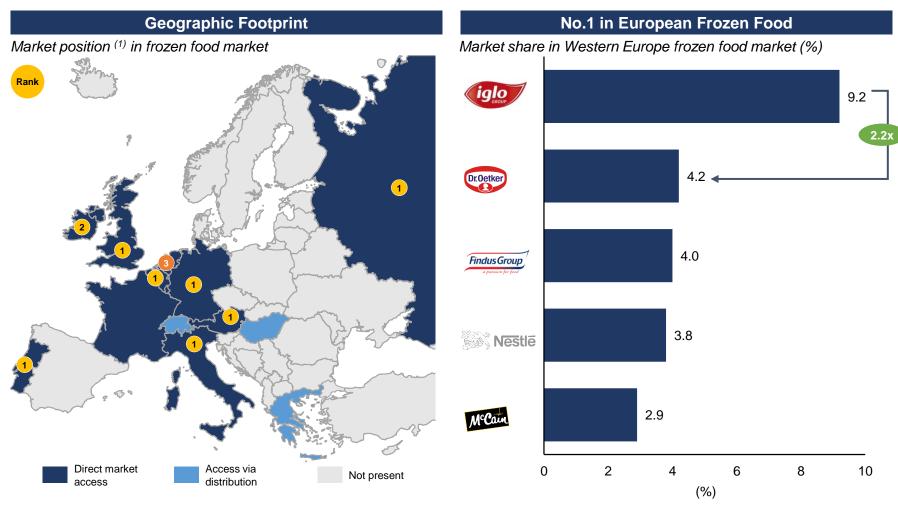

### Broad Regional Presence with Leading Market Share

### #1 frozen food player in Europe with leading market share in 7 EU countries

Source: Company information, Euromonitor 2014 data.

Ceased marketing activities in Romania, Slovakia and Turkey following a review of the Iglo Group's geographical footprint in 2014.