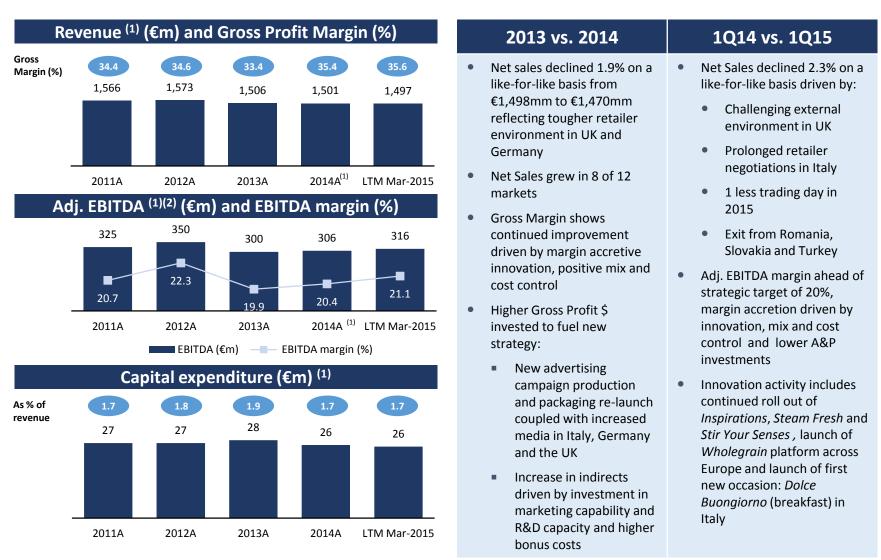

### Leading multi-brand and multi-category frozen food company in Western Europe

Leading branded frozen food player in Europe today with sales of €1.5bn

Strong brands in 3 focus markets – UK, Germany and Italy Operations in 12 countries in Europe

Superior profitability among food peers with Adj. EBITDA margin of 21%

EU leadership with share 2.2x larger than nearest competitor

All brands with leading market share in their respective region

Approximately 98% of revenue from branded products

4 manufacturing plants and 5 primary distribution centres

Headquartered in Feltham, UK; employs approximately 2,800 personnel

16

Source: Company information. Branded Revenue mix at constant currency GBP/EUR rate of 1.30.

### #1 frozen food player in Europe with leading market share in 7 EU countries

Source: Company information, Euromonitor 2014 data.

Ceased marketing activities in Romania, Slovakia and Turkey following a review of the Iglo Group's geographical footprint in 2014.