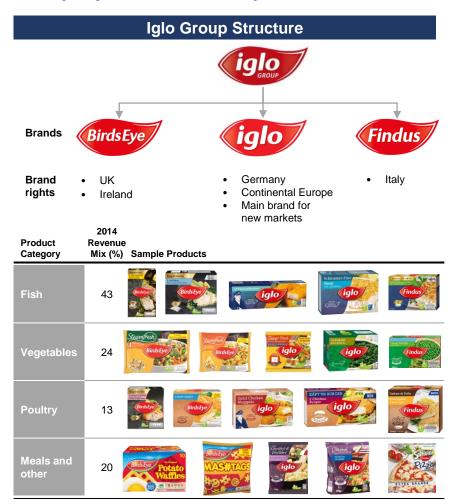

### Leading multi-brand and multi-category frozen food company in Western Europe

Leading branded frozen food player in Europe today with sales of €1.5bn

Strong brands in 3 focus markets – UK, Germany and Italy Operations in 12 countries in Europe

Superior profitability among food peers with Adj. EBITDA margin of 21%

EU leadership with share 2.2x larger than nearest competitor

All brands with leading market share in their respective region

Approximately 98% of revenue from branded products

4 manufacturing plants and 5 primary distribution centres

Headquartered in Feltham, UK; employs approximately 2,800 personnel

16

Source: Company information. Branded Revenue mix at constant currency GBP/EUR rate of 1.30.

### Three Strong Brands with Leading European Market Position

Source: Company information, Euromonitor, AC Nielsen, IRI, Ipsos.

- 1. Relative to No. 2 branded competitor as per AC Nielsen and IRI data; Revenues at reported currency for the year ended 31 December 2014; €35mm of Other revenue.
- Relates to frozen food market. Iglo values shown are results in Germany.
- 3. YTD average as of December 2014. Trust % based on questionnaire "Thinking about the food brands shown here, please consider each of the statements based on % of participants below and for each one please indicate which brands you think it applies to. You can indicate as many brands as you like for each statement. Which of these ... is a brand I trust?"
- 4. Brand Health at December 2014, Source: losos, Brand Health measured from standardized public survey attitude measures that are generalizable across brands, business sectors and markets,