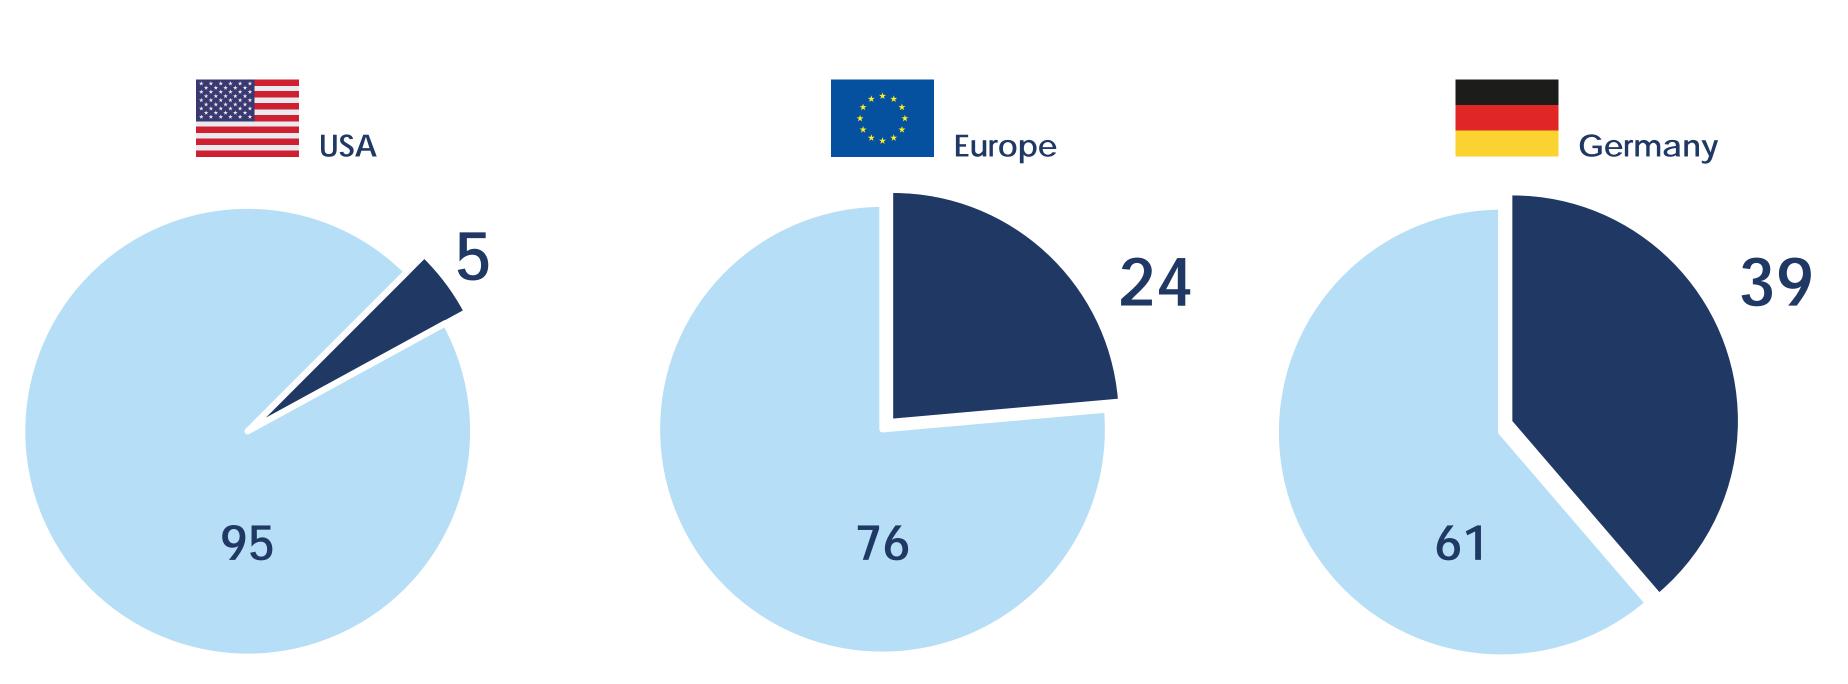

## **Discounters Represent a Large Share of Retail in Germany**

Market Share of FMCG

Source: Nielsen

**Traditional Retail** 