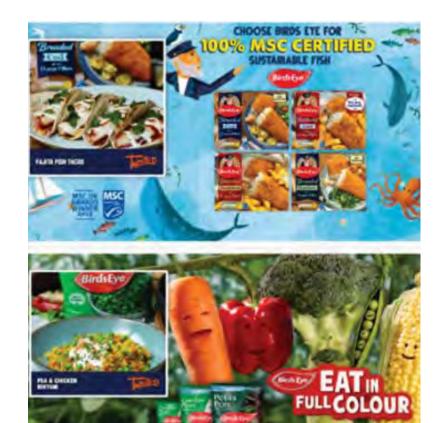

#### **Brilliant Basics** Win Visually at POP

#### **Demand Creation**

**Occasion Based** Meal Deals

Birds Eye 4 Large Battered Cod Fillets 440G

3 (14) Write a review >

Save £1.30 Was £4.80 Now £3.50 Offer valid for delivery from 04/08/2020 until 24/08/2020