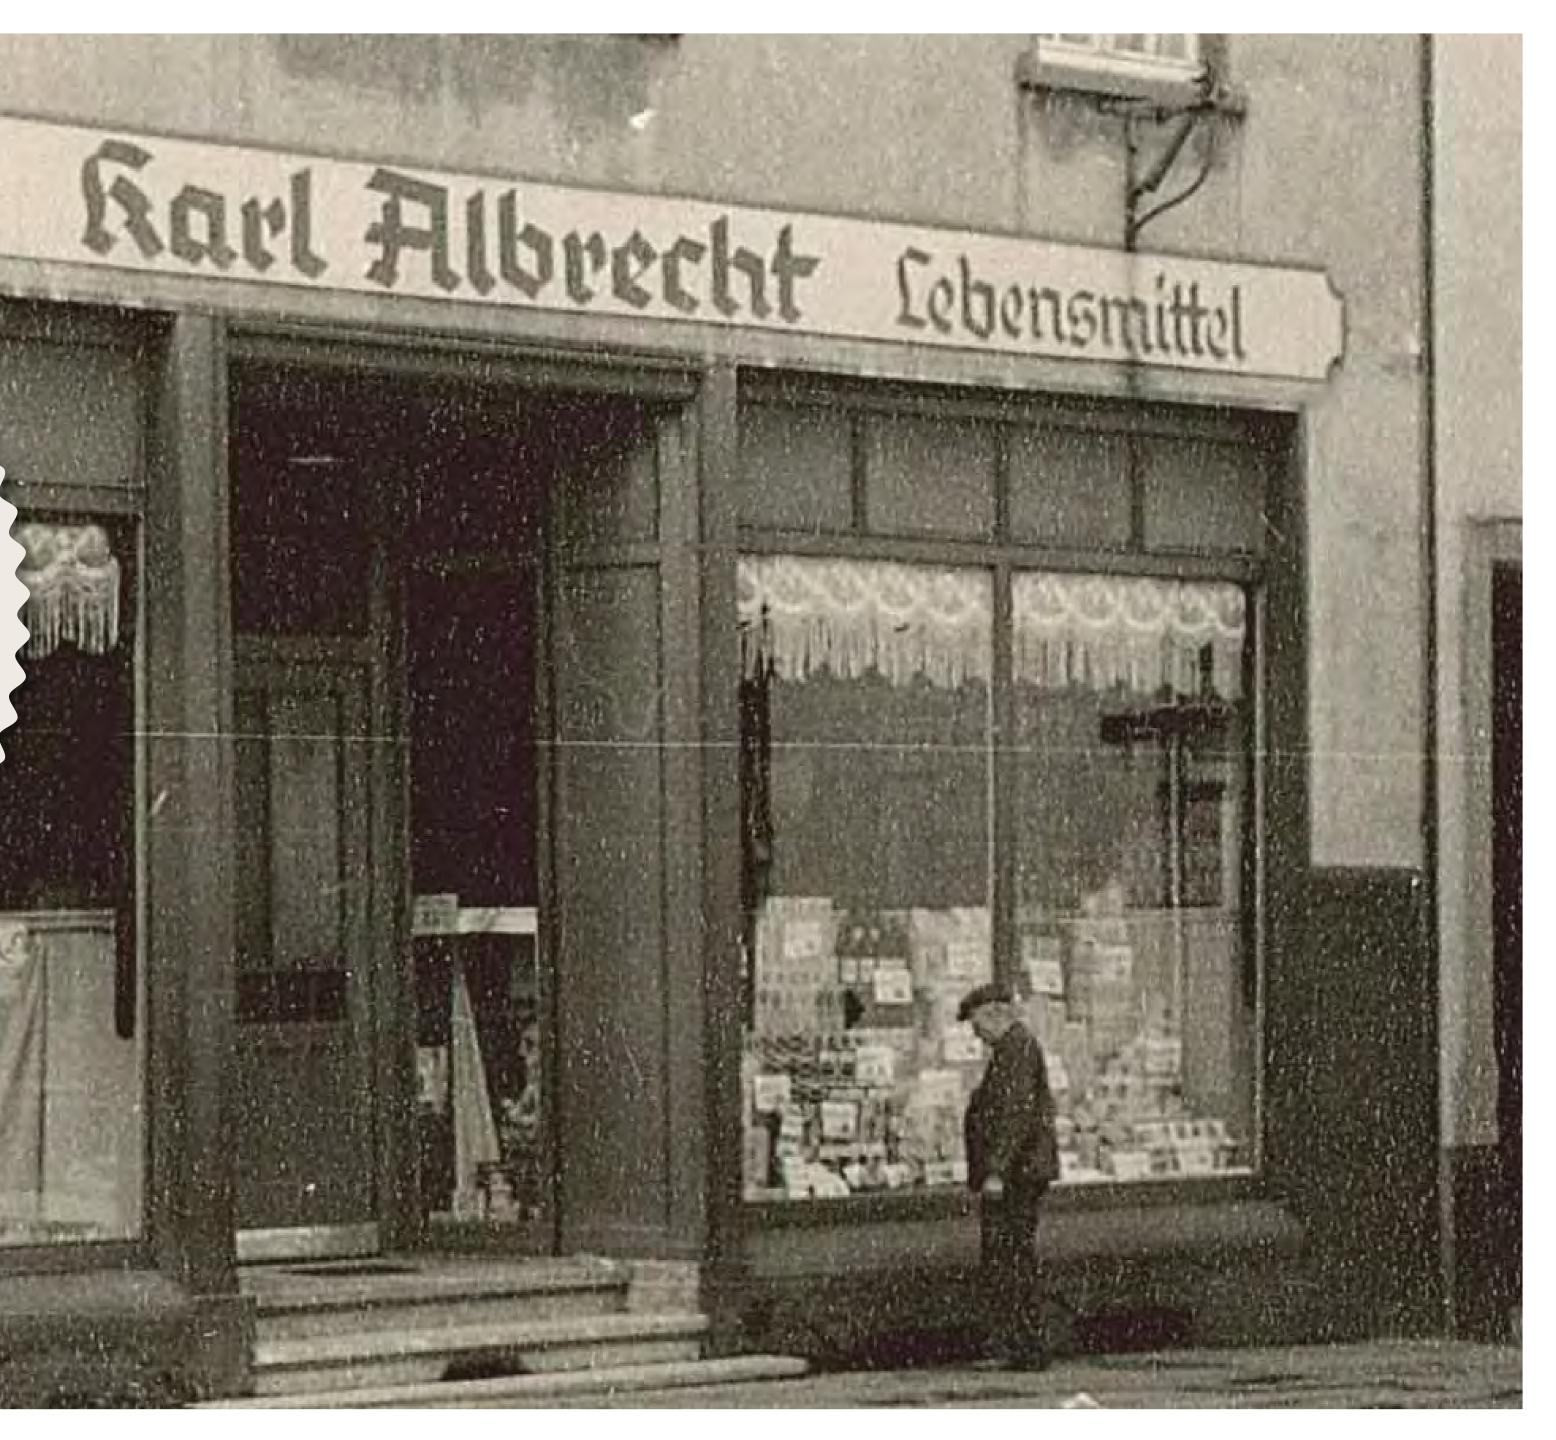

## As a Result, We Gained Market Share Across Discounters and Traditional Grocers

is gaining incremental market share through the Discounter Channel

**Traditional Retail** 

**Normad Foods** INVESTOR DAY 2020