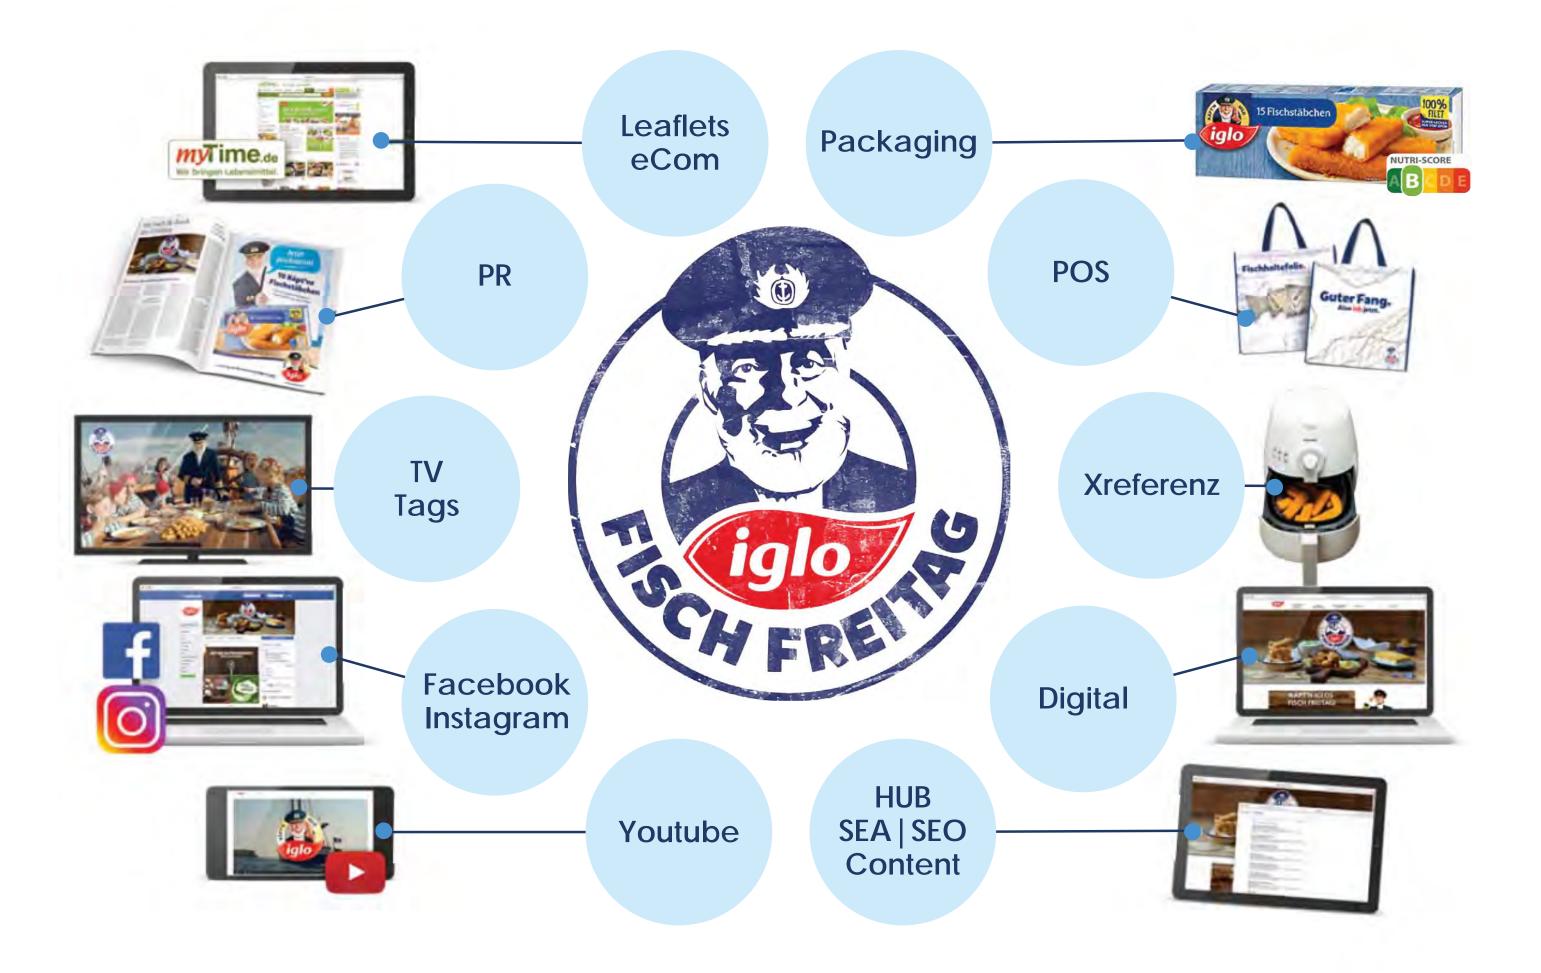

# We Mobilized a 360-Degree Campaign which Contemporized Every Element of Our Brand...

Normad Foods INVESTOR DAY 2020