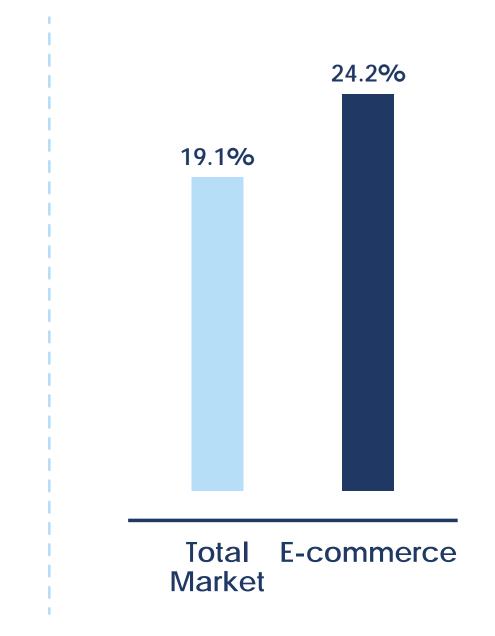

## E-commerce Provides a Strong Foundation for Growth

#### Nomad Foods Market Share Total vs E-comm

#### Source: Nielsen/IRI as of Sep 2020

UK accounts for 2/3 of Nomad's online revenues

**#2** Selling brand in the UK after Coca-Cola