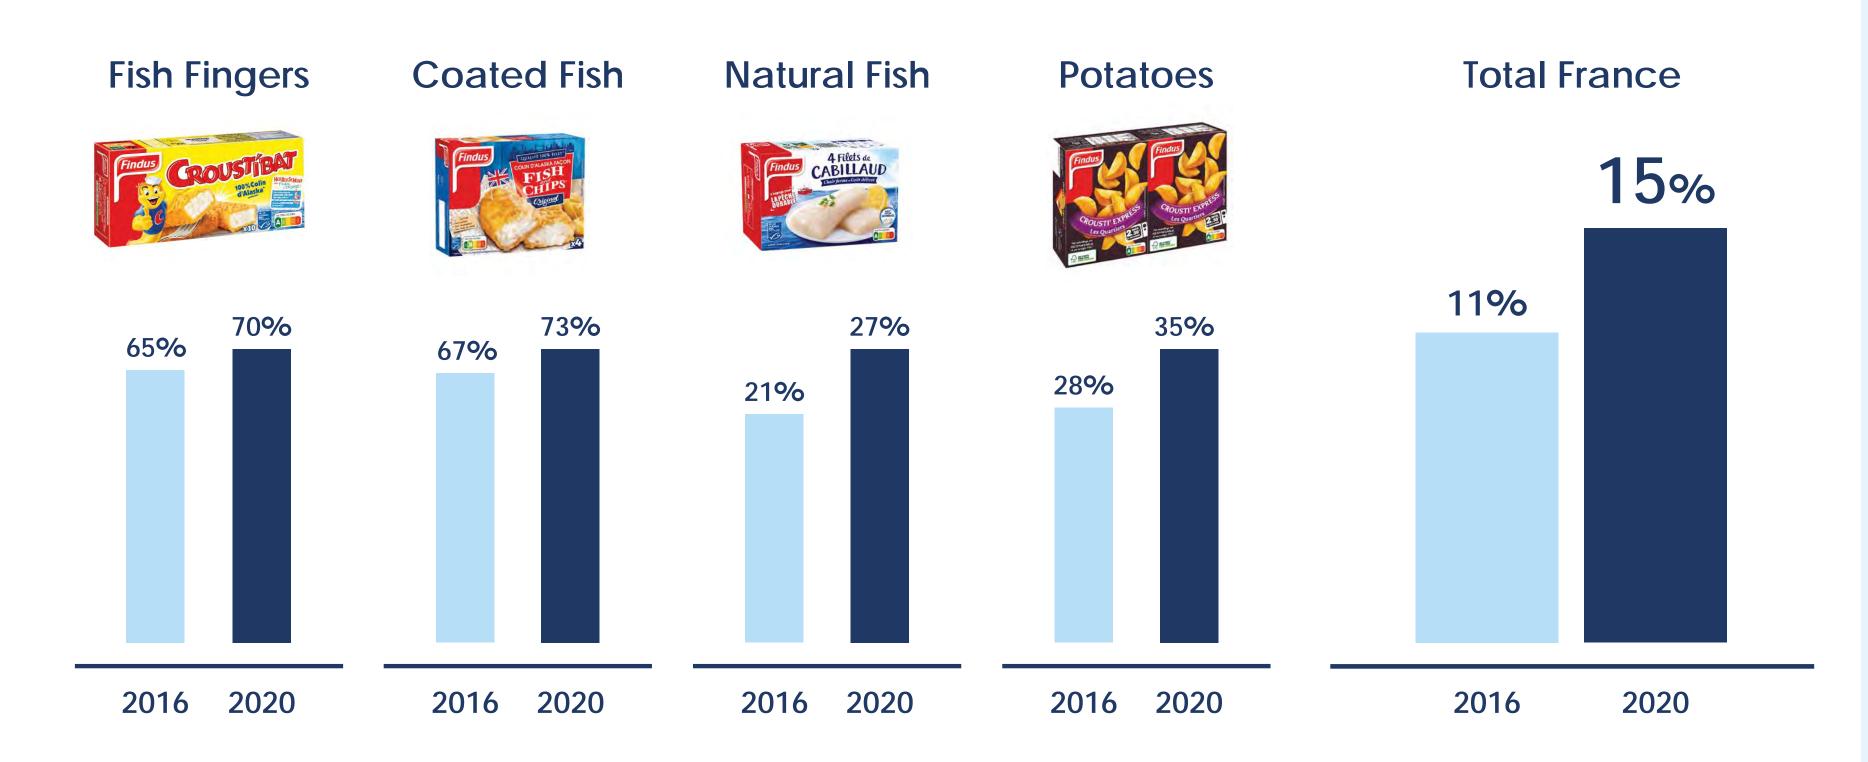

## France has made Significant Progress Since Being Integrated into Nomad in 2016

#### Market share

Source: Nielsen