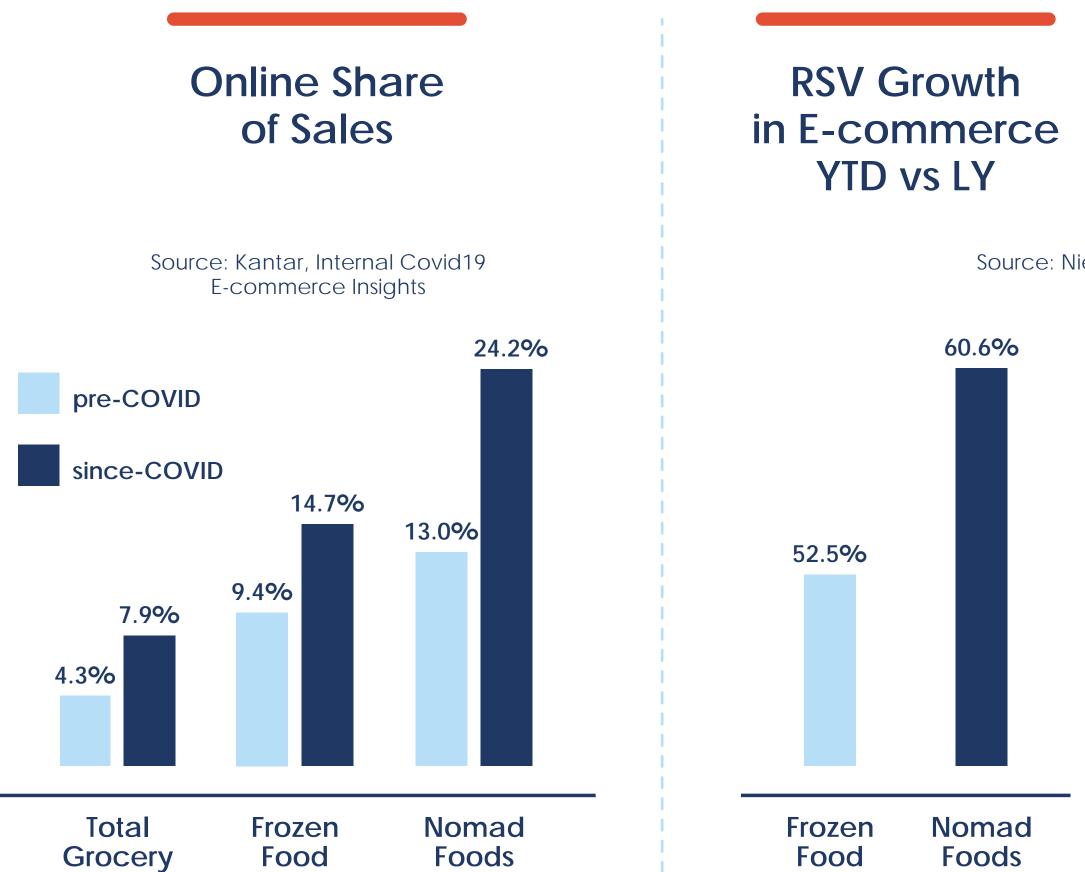

## E-commerce Provides a Strong Foundation for Growth

#### Nomad Foods Market Share Total vs E-comm

#### Source: Nielsen/IRI as of Sep 2020

UK accounts for 2/3 of Nomad's online revenues

**#2** Selling brand in the UK after Coca-Cola